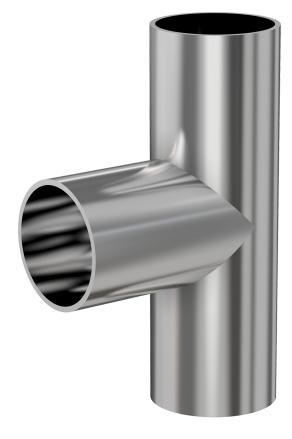

# **Weld tee** 0.75" OD tee, 0.065" wall, tumble finish

Part number: G-7W-075T

#### Weld tee

### 0.75" OD tee, 0.065" wall, tumble finish

- Use wled fittings and tubing to create unique pump line geometries
- Fittings with extended tangents ideal for orbital welders
- Contact us at 800-824-4166 to find out about Nor-Cal's custom weldment offerings

#### G-7W-075T

| Parameters        | Specifications                      |
|-------------------|-------------------------------------|
| Tube OD           | 3/4"                                |
| Tee Type          | Standard                            |
| Material          | 304 stainless                       |
| Port Length       | 1.00"                               |
| Wall Thickness    | 0.065"                              |
| Finish            | Tumble                              |
| Vacuum Range      | 1 · 10 <sup>-13</sup> mbar to 1 bar |
| Temperature Range | -200 °C to 450 °C                   |
| Weight            | 0.098 lbs                           |