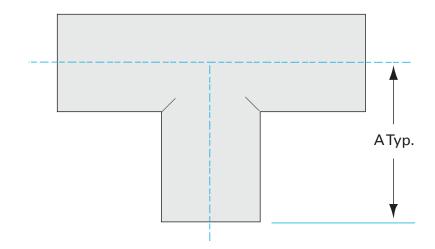

Similar Image

| Dimensions (in inches) |        |
|------------------------|--------|
| Dim A                  | 1.00"  |
| Dim C                  | 0.065" |

#### G-7W-075T

| Parameters        | Specifications                      |
|-------------------|-------------------------------------|
| Tube OD           | 3/4"                                |
| Tee Type          | Standard                            |
| Material          | 304 stainless                       |
| Port Length       | 1.00"                               |
| Wall Thickness    | 0.065"                              |
| Finish            | Tumble                              |
| Vacuum Range      | 1 · 10 <sup>-13</sup> mbar to 1 bar |
| Temperature Range | -200 °C to 450 °C                   |
| Weight            | 0.098 lbs                           |